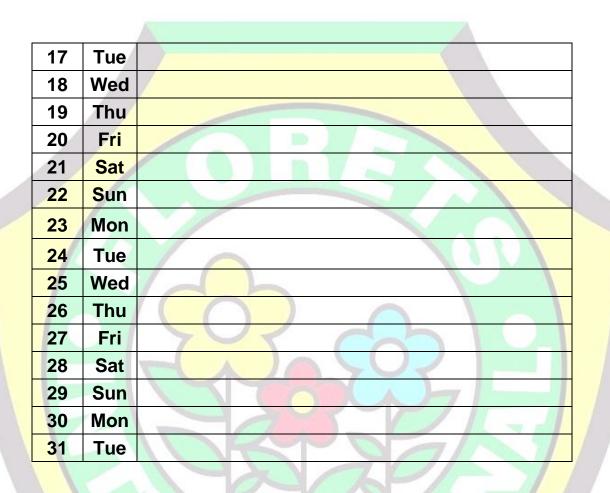

| 10              | Fri | Pre-School "Summer Fruit Party". (Each child has to<br>bring any fruit to make fruit salad).<br>Inter House Hindi Debate Competition for Classes<br>IX - XII. |
|-----------------|-----|---------------------------------------------------------------------------------------------------------------------------------------------------------------|
| 11              | Sat | Summer Vacations begins for Classes NUR,<br>LKG&UKG                                                                                                           |
| 12              | Sun | Mother's Day                                                                                                                                                  |
| 13              | Mon |                                                                                                                                                               |
| 14              | Tue |                                                                                                                                                               |
| 15              | Wed |                                                                                                                                                               |
| 16              | Thu | Summer Vacations begins for Classes I - VIII                                                                                                                  |
| 17              | Fri |                                                                                                                                                               |
| <mark>18</mark> | Sat | Buddha Purnima- Holiday                                                                                                                                       |
| 19              | Sun |                                                                                                                                                               |
| 20              | Mon |                                                                                                                                                               |

| 21               | Tue |                                              |
|------------------|-----|----------------------------------------------|
| 22               | Wed |                                              |
| 23               | Thu |                                              |
| 24               | Fri |                                              |
| 25               | Sat | Summer Vacations begins for Classes IX - XII |
| 26               | Sun |                                              |
| 27               | Mon |                                              |
| 28               | Tue |                                              |
| 29               | Wed |                                              |
| <mark>3</mark> 0 | Thu |                                              |
| <mark>31</mark>  | Fri |                                              |